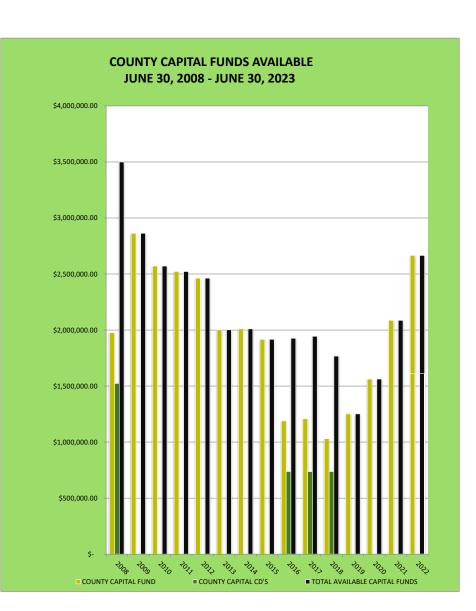

# *Craighead County, Arkansas County Capital Funds Available JUNE 2008 - JUNE 2023*

| <u>MONTH AND</u><br><u>YEAR</u> | <u>COUNTY CAPITAL</u><br><u>FUND</u> | <u>COUNTY CAPITAL</u><br><u>CD'S</u> | <u>TOTAL</u><br><u>AVAILABLE</u><br><u>CAPITAL FUNDS</u> |
|---------------------------------|--------------------------------------|--------------------------------------|----------------------------------------------------------|
| 30-Jun-08                       | \$ 1,976,482.87                      | \$ 1,523,696.86                      | \$ 3,500,179.73                                          |
| 30-Jun-09                       | \$ 2,863,548.00                      |                                      | \$ 2,863,548.00                                          |
| 30-Jun-10                       | \$ 2,570,742.50                      |                                      | \$ 2,570,742.50                                          |
| 30-Jun-11                       | \$ 2,522,063.72                      |                                      | \$ 2,522,063.72                                          |
| 30-Jun-12                       | \$ 2,463,024.77                      |                                      | \$ 2,463,024.77                                          |
| 30-Jun-13                       | \$ 2,002,134.38                      |                                      | \$ 2,002,134.38                                          |
| 30-Jun-14                       | \$ 2,010,197.52                      |                                      | \$ 2,010,197.52                                          |
| 30-Jun-15                       | \$ 1,916,871.56                      |                                      | \$ 1,916,871.56                                          |
| 30-Jun-16                       | \$ 1,189,454.44                      | \$ 737,345.14                        | \$ 1,926,799.58                                          |
| 30-Jun-17                       | \$ 1,207,521.10                      | \$ 736,517.66                        | \$ 1,944,038.76                                          |
| 30-Jun-18                       | \$ 1,030,749.37                      | \$ 737,247.62                        | \$ 1,767,996.99                                          |
| 30-Jun-19                       | \$ 1,251,923.73                      |                                      | \$ 1,251,923.73                                          |
| 30-Jun-20                       | \$ 1,562,574.90                      |                                      | \$ 1,562,574.90                                          |
| 30-Jun-21                       | \$ 2,085,631.32                      |                                      | \$ 2,085,631.32                                          |
| 30-Jun-22                       | \$ 2,665,589.44                      | \$-                                  | \$ 2,665,589.44                                          |
| 30-Jun-22                       | \$ 1,610,448.56                      |                                      | \$ 1,610,448.56                                          |
|                                 |                                      |                                      |                                                          |

## **CAPITAL FUNDS AVAILABLE**