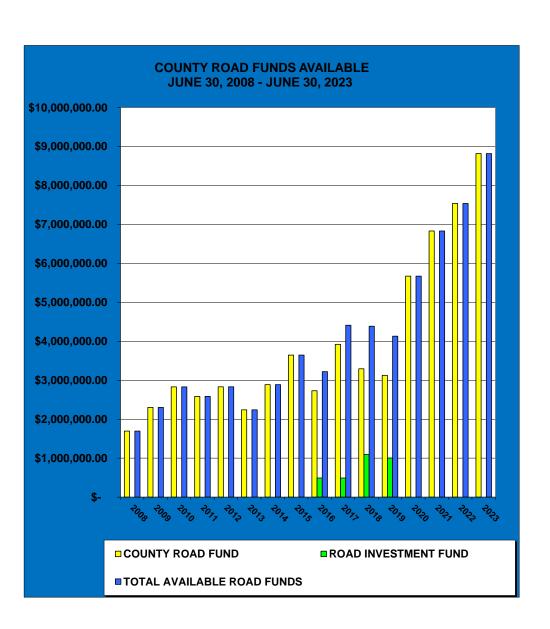

# **Craighead County, Arkansas** County Road Funds Available JUNE 2008 - JUNE 2023

| MONTH AND YEAR | COUNTY ROAD FUND | ROAD INVESTMENT FUND | TOTAL AVAILABLE ROAD_<br>FUNDS |
|----------------|------------------|----------------------|--------------------------------|
| 30-Jun-08      | \$ 1,695,175.55  |                      | \$ 1,695,175.55                |
| 30-Jun-09      | \$ 2,302,220.09  |                      | \$ 2,302,220.09                |
| 30-Jun-10      | \$ 2,828,661.71  |                      | \$ 2,828,661.71                |
| 30-Jun-11      | \$ 2,586,854.02  |                      | \$ 2,586,854.02                |
| 30-Jun-12      | \$ 2,831,726.19  |                      | \$ 2,831,726.19                |
| 30-Jun-13      | \$ 2,241,671.70  |                      | \$ 2,241,671.70                |
| 30-Jun-14      | \$ 2,886,984.76  |                      | \$ 2,886,984.76                |
| 30-Jun-15      | \$ 3,645,707.08  |                      | \$ 3,645,707.08                |
| 30-Jun-16      | \$ 2,730,913.12  | \$ 490,000.00        | \$ 3,220,913.12                |
| 30-Jun-17      | \$ 3,923,440.86  | \$ 490,000.00        | \$ 4,413,440.86                |
| 30-Jun-18      | \$ 3,295,270.91  | \$ 1,092,482.05      | \$ 4,387,752.96                |
| 30-Jun-19      | \$ 3,127,486.15  | \$ 1,004,086.00      | \$ 4,131,572.15                |
| 30-Jun-20      | \$ 5,672,018.00  |                      | \$ 5,672,018.00                |
| 30-Jun-21      | \$ 6,831,686.17  |                      | \$ 6,831,686.17                |
| 30-Jun-22      | \$ 7,539,153.07  | \$-                  | \$ 7,539,153.07                |
| 30-Jun-23      | \$ 8,819,787.75  |                      | \$ 8,819,787.75                |
|                |                  |                      |                                |