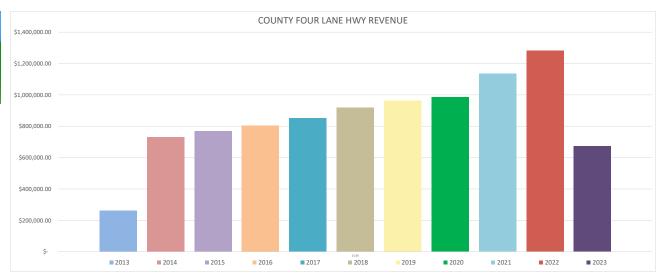

| \$<br>65,663.41  | \$<br>69,958.91  | \$<br>70,324.15  | \$<br>75,457.83  | \$<br>81,901.26  | \$<br>87,691.77  | \$<br>107,239.13   | \$<br>112,896.62   | \$<br>-          | \$ | -                          |
| DEC             | \$ 57,     | 938.74    | \$ 60    | 0,527.14    | \$<br>63,584.52  | \$<br>66,522.77  | \$<br>68,826.73  | \$<br>77,790.27  | \$<br>81,391.32  | \$<br>80,666.75  | \$<br>97,146.78    | \$<br>106,820.09   | \$<br>-          | \$ | -                          |
| TOTAL           | \$ 262,    | 123.22    | \$ 732   | 2,084.52    | \$<br>770,248.30 | \$<br>805,458.35 | \$<br>852,996.58 | \$<br>918,604.06 | \$<br>963,950.35 | \$<br>985,824.85 | \$<br>1,134,715.86 | \$<br>1,283,756.28 | \$<br>673,766.22 | \$ | 9,383,528.59               |

#### FOUR LANE REVENUES





### Fund 2998 CROWLEY'S RIDGE GRAVEL TRAIL TAP GRANT 2022

| DATE  | RECE | EIPTS | CESS<br>OM | INTEI | REST | -  | OM<br>RGED | DISBUR | SEMENTS    | "CAS | SH FLOW"   | TRANSFER<br>FROM GENERAL | RANSFER TO<br>GENERAL | \$<br>-          |
|-------|------|-------|------------|-------|------|----|------------|--------|------------|------|------------|--------------------------|-----------------------|------------------|
| 2023  | \$   | -     | \$<br>-    | \$    | -    | \$ | -          | \$     | (3,500.00) | \$   | (3,500.00) | \$ -                     | \$<br>-               | \$<br>(3,500.00) |
| TOTAL | \$   | -     | \$<br>-    | \$    | -    | \$ | -          | \$     | (3,500.00) | \$   | (3,500.00) | \$-                      | \$<br>-               | \$<br>(3,500.00) |

## Fun