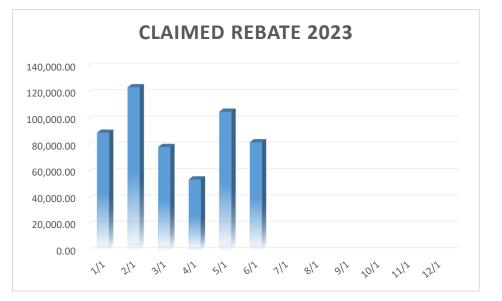

| <b>Return Period</b> | Claimed Rebate |
|-----------|----------------------|----------------|
| 1/1/2023  | Nov-22               | 89,616.29      |
| 2/1/2023  | Dec-22               | 124,136.29     |
| 3/1/2023  | Jan-23               | 78,773.89      |
| 4/1/2023  | Feb-23               | 54,080.59      |
| 5/1/2023  | Mar-23               | 105,538.45     |
| 6/1/2023  | Apr-23               | 82,356.88      |
| 7/1/2023  | May-23               |                |
| 8/1/2023  | Jun-23               |                |
| 9/1/2023  | Jul-23               |                |
| 10/1/2023 | Aug-23               |                |
| 11/1/2023 | Sep-23               |                |
| 12/1/2023 | Oct-23               |                |
|           |                      | \$ 534,502.39  |



### LOCAL REBATE CLAIMED DEPARTMENT OF FINANCE AND ADMINISTRATION

| SALES AND | <b>USE TAX</b> |
|-----------|----------------|
|-----------|----------------|

| Date      | 2019 | Claimed Rebate | 202 | 20 Claimed Rebate | 202 | 1 Claimed Rebate | 202 | 22 Claimed Rebate | 202 | 23 Claimed Rebate | Amt Difference | % Change |
|-----------|------|----------------|-----|-------------------|-----|------------------|-----|-------------------|-----|-------------------|----------------|----------|
| January   | \$   | 115,377.05     | \$  | 53,158.57         | \$  | 72,186.74        | \$  | 60,921.21         | \$  | 89,616.29         | 28,695.08      | 147.10%  |
| February  | \$   | 60,967.25      | \$  | 121,474.20        | \$  | 70,980.10        | \$  | 115,046.52        | \$  | 124,136.2