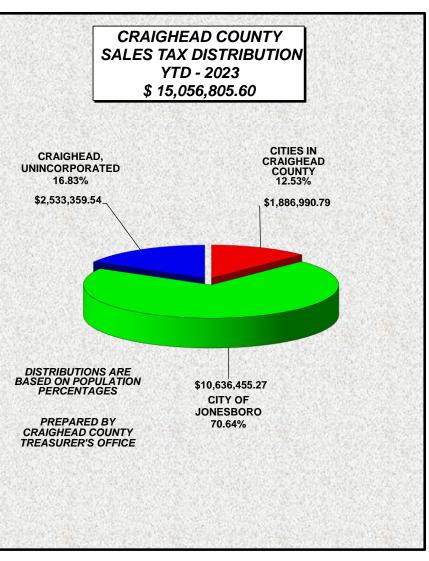

253,945.09 | 1.69%            |
| BLACK OAK           | \$ | 31,540.09  | 0.21%            |
| BONO                | \$ | 326,094.75 | 2.17%            |
| BROOKLAND           | \$ | 550,124.13 | 3.65%            |
| CARAWAY             | \$ | 153,368.76 | 1.02%            |
| CASH                | \$ | 37,902.26  | 0.25%            |
| EGYPT               | \$ | 15,296.27  | 0.10%            |
| LAKE CITY           | \$ | 314,859.44 | 2.09%            |
| MONETTE             | \$ | 203,860.00 | 1.35%            |
| CITIES IN CRAIGHEAD | L  |            | \$ 1,886,990.79  |
| CITY OF JONESBORO   | T. |            | \$ 10,636,455.27 |
| CRAIGHEAD RURAL     | I. |            | \$ 2,533,359.54  |
| TOTAL SALES TAX     |    |            | \$ 15,056,805.60 |

YEAR TO DATE SALES AND USE TAX





COUNTY TREASURER'S OFFICE

#### **COUNTY SALES AND USE TAX DISTRIBUTIONS**

| \$<br>2,533,359.54  | 16.82534534% |
|---------------------|--------------|
| \$<br>1,886,990.79  | 12.53247761% |
| \$<br>10,636,455.27 | 70.64217705% |
| \$<br>15,056,805.60 | 100.00%      |

### LOCAL REBATE CLAIMED

### DEPARTMENT OF FINANCE AND ADMINISTRATION

SALES AND USE TAX

| Date      | <b>Return Period</b> | Claimed Rebate |
|-----------|----------------------|----------------|
| 1/1/2023  | Nov-22               | 89,616.29      |
| 2/1/2023  | Dec-22               | 124,136.29     |
| 3/1/2023  | Jan-23               | 78,773.89      |
| 4/1/2023  | Feb-23               | 54,080.59      |
| 5/1/2023  | Mar-23               | 105,538.45     |
| 6/1/2023  | Apr-23               | 82,356.88      |
| 7