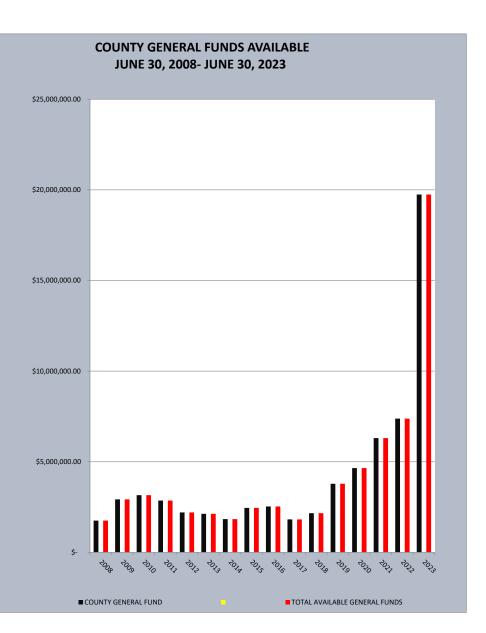

# *Craighead County, Arkansas General Funds Available JUNE 2008 - JUNE 2023*

| <u>Month And</u><br><u>Year</u> | <u>COUNTY GENERAL FUND</u> | <u>TOTAL AVAILABLE</u><br><u>GENERAL FUNDS</u> |
|---------------------------------|----------------------------|------------------------------------------------|
| 30-Jun-08                       | \$ 1,751,596.75            | \$ 1,751,596.75                                |
| 30-Jun-09                       | \$ 2,924,075.04            | \$ 2,924,075.04                                |
| 30-Jun-10                       | \$ 3,157,444.39            | \$ 3,157,444.39                                |
| 30-Jun-11                       | \$ 2,857,778.43            | \$ 2,857,778.43                                |
| 30-Jun-12                       | \$ 2,201,475.74            | \$ 2,201,475.74                                |
| 30-Jun-13                       | \$ 2,124,539.73            | \$ 2,124,539.73                                |
| 30-Jun-14                       | \$ 1,836,725.88            | \$ 1,836,725.88                                |
| 30-Jun-15                       | \$ 2,456,240.94            | \$ 2,456,240.94                                |
| 30-Jun-16                       | \$ 2,531,884.22            | \$ 2,531,884.22                                |
| 30-Jun-17                       | \$ 1,820,380.56            | \$ 1,820,380.56                                |
| 30-Jun-18                       | \$ 2,161,740.28            | \$ 2,161,740.28                                |
| 30-Jun-19                       | \$ 3,787,324.61            | \$ 3,787,324.61                                |
| 30-Jun-20                       | \$ 4,650,477.96            | \$ 4,650,477.96                                |
| 30-Jun-21                       | \$ 6,303,064.13            | \$ 6,303,064.13                                |
| 30-Jun-22                       | \$ 7,378,516.48            | \$ 7,378,516.48                                |
| 30-Jun-23                       | \$ 19,743,659.58           | \$ 19,743,659.58                               |
|                                 |                            |                                                |