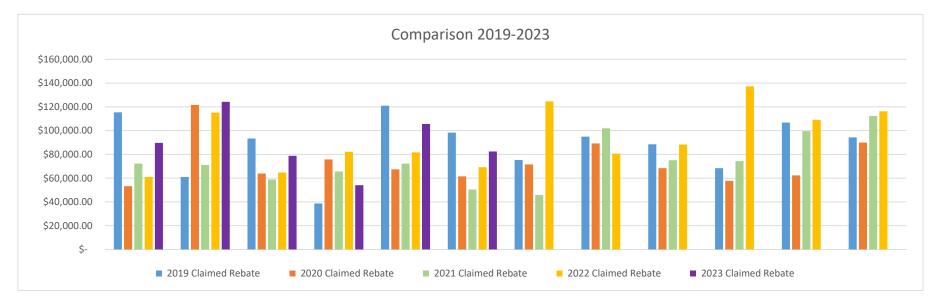

,312.11         | \$  | 75,011.54        | \$  | 88,172.85         | \$  | -                 |                |          |
| October   | \$   | 68,383.85      | \$  | 57,691.56         | \$  | 74,285.84        | \$  | 137,093.74        | \$  | -                 |                |          |
| November  | \$   | 106,754.52     | \$  | 62,239.05         | \$  | 99,459.25        | \$  | 109,000.12        | \$  | -                 |                |          |
| December  | \$   | 94,219.47      | \$  | 89,883.78         | \$  | 112,246.57       | \$  | 116,232.38        | \$  | -                 |                |          |
|           | \$   | 1,055,367.14   | \$  | 881,751.69        | \$  | 898,991.35       | \$  | 1,129,250.73      | \$  | 534,502.39        | \$ 60,937.04   | 115.17%  |



#### STATE OF ARKANSAS 1/2 SALES TAX- CRAIGHEAD COUNTY FOUR LANE CONSTRUCTION

| <u>RECEIVED</u> | <u>201</u> | <u>13</u> | <u>2</u> | <u>2014</u> | <u>2015</u>      | <u>2016</u>      | <u>2017</u>      | <u>2018</u>      | <u>2019</u>      | <u>2020</u>      | <u>2021</u>        | <u>2022</u>        | <u>2023</u>      |    | L COUNTY FOUR LANE REVENUE |
|-----------------|------------|-----------|----------|-------------|------------------|------------------|------------------|------------------|------------------|------------------|--------------------|--------------------|------------------|----|----------------------------|
| JAN             |            |           | \$ 62    | 2,611.70    | \$<br>62,817.77  | \$<br>63,388.97  | \$<br>72,170.37  | \$<br>79,957.16  | \$<br>81,588.33